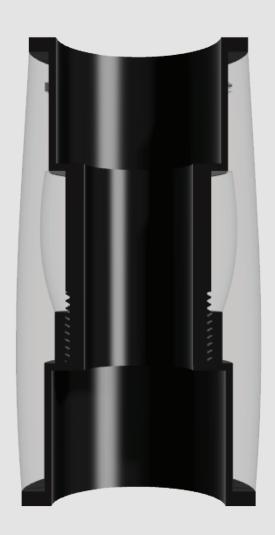

# DYNAMIC CHAMBER

#### Optimized Harmonics

Achieve Balanced and Enriched Harmonics through Sympathetic Resonance with the Titanium Core.

#### Acoustic Energy Conversion

Crafting Dark and Round Sound by Adaptive Resonance